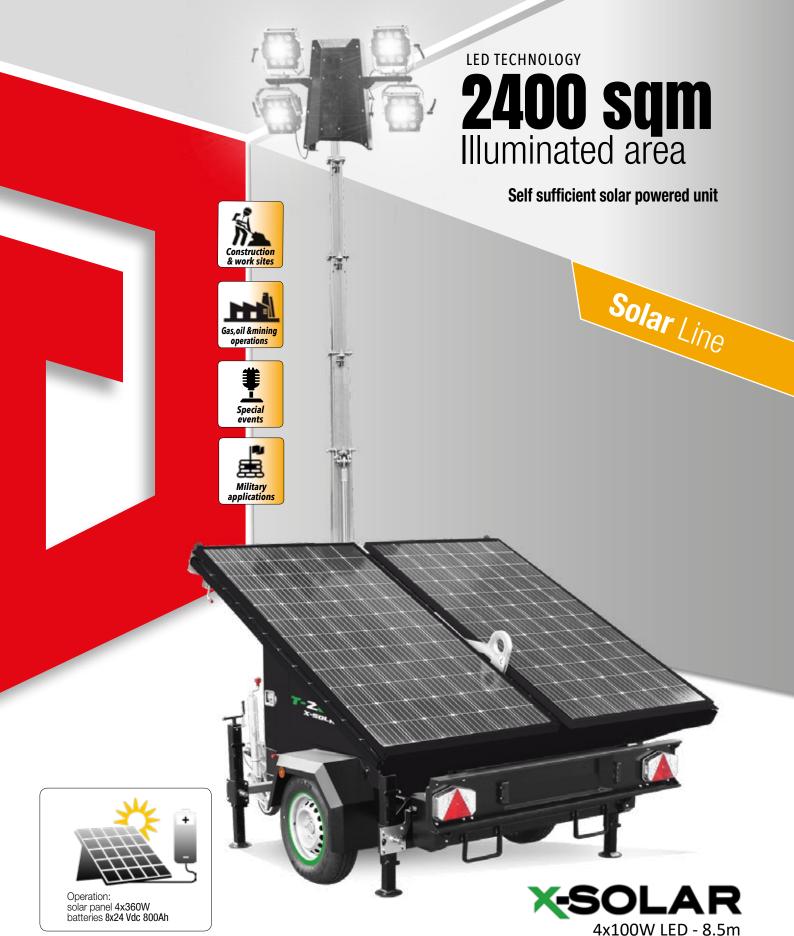

## **SOLAR** Line

## **FEATURES**

- Multi-directionally adjustable and tiltable floodlights
- 7 sections hydraulic vertical tower 8,5 m, 340° rotatable
- Galvanized metalworks
- 80 µm powder coating
- · Forklift pockets for effective handling
- Plug & play, colour coded cables and connectors
- · Guided main coiled cable to avoid damage during tower operation

## • Central lifting eye

- Certified wind stability up tp 80 km/h
- 4 height adjustable stabilizers + front jockey wheel
- On board levels for guidance during stabilization
- No. 8 batteries AGM, Battery Pack 24Vdc 800Ah
- EU Homologated Road-tow trailer
- VICTRON controller for Tracking and Telematics e remote management

| Dimensions & weight | Dimensions min (mm)    |                  | Dimensions max(mm)     |                        |          | Total weight (kg)    |                        |
|---------------------|------------------------|------------------|------------------------|------------------------|----------|----------------------|------------------------|
|                     | 4180x2090x2650 (LxWxH) |                  | 4180x4150x8500 (LxWxH) |                        |          | 1595                 |                        |
| Floodlights         | Туре                   | Power (each)     |                        | Floodlights number     | IP level |                      | Illuminated area (sqm) |
|                     | Led                    | 100W             |                        | 4                      | 65       |                      | 2400                   |
| Mast                | Lifting method         | Max Height       |                        | Max Wind Speed         | Rotation |                      |                        |
|                     | Hydraulic              | 8,5 m            |                        | 80 km/h                | 340      | 340°                 |                        |
| Batteries           | Туре                   | Batteries number |                        | Power Battery pack     | Expe     | ected bat            | ttery cycle            |
|                     | AGM                    | 8                |                        | 24 Vdc 800 Ah          | 500      |                      |                        |
| Solar panel         | Power (each)           | Туре             |                        | Solar panel deployment |          | Solar charge control |                        |
|                     | 4x360 W                | Victron          |                        | manual                 |          | MPPT 150/60          |                        |