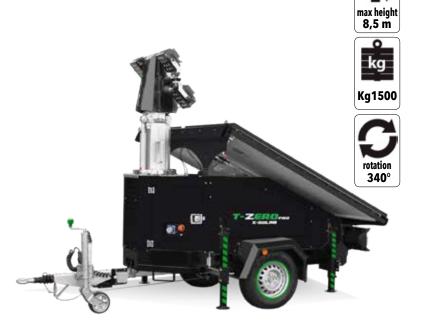

## **FEATURES**

- Multi-directionally adjustable and tiltable floodlights
- 7 sections hydraulic vertical tower 8,5 m, 340° rotatable
- Galvanized metalworks
- 80 µm powder coating
- · Forklift pockets for effective handling
- Plug & play, colour coded cables and connectors
- · Guided main coiled cable to avoid damage during tower operation

## • Central lifting eye

- Certified wind stability up tp 80 km/h
- 4 height adjustable stabilizers + front jockey wheel
- On board levels for guidance during stabilization
- No. 8 batteries AGM, Battery Pack 24Vdc 800Ah
- EU Homologated Road-tow trailer
- VICTRON controller for Tracking and Telematics e remote management

| Dimensions & weight | Dimensions min (mm)    |                  | Dimensions max(mm)     |                        |          | Total weight (kg)    |                        |
|---------------------|------------------------|------------------|------------------------|------------------------|----------|----------------------|------------------------|
|                     | 4180x2090x2650 (LxWxH) |                  | 4180x4150x8500 (LxWxH) |                        |          | 1595                 |                        |
| Floodlights         | Туре                   | Power (each)     |                        | Floodlights number     | IP level |                      | Illuminated area (sqm) |
|                     | Led                    | 100W             |                        | 4                      | 65       |                      | 2400                   |
| Mast                | Lifting method         | Max Height       |                        | Max Wind Speed         | Rotation |                      |                        |
|                     | Hydraulic              | 8,5 m            |                        | 80 km/h                | 340      | 340°                 |                        |
| Batteries           | Туре                   | Batteries number |                        | Power Battery pack     | Expe     | ected bat            | ttery cycle            |
|                     | AGM                    | 8                |                        | 24 Vdc 800 Ah          | 500      |                      |                        |
| Solar panel         | Power (each)           | Туре             |                        | Solar panel deployment |          | Solar charge control |                        |
|                     | 4x360 W                | Victron          |                        | manual                 |          | MPPT 150/60          |                        |